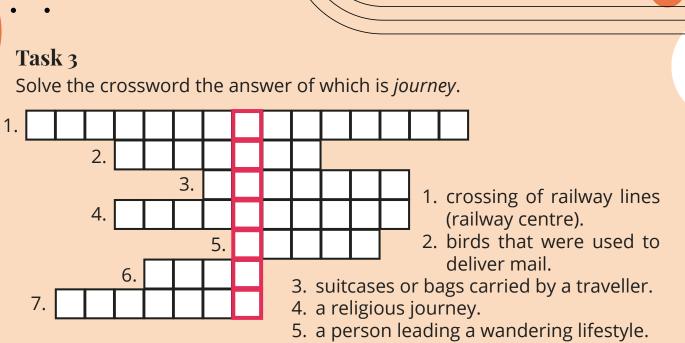

# Task 2

What historical events have you witnessed? Mark the dates and events that took place during your life on the timeline. Start from entering your date of birth.

6. a walking trip, e.g. in the mountains.

7. a long journey full of adventures or an ancient Greek poem by Homer.