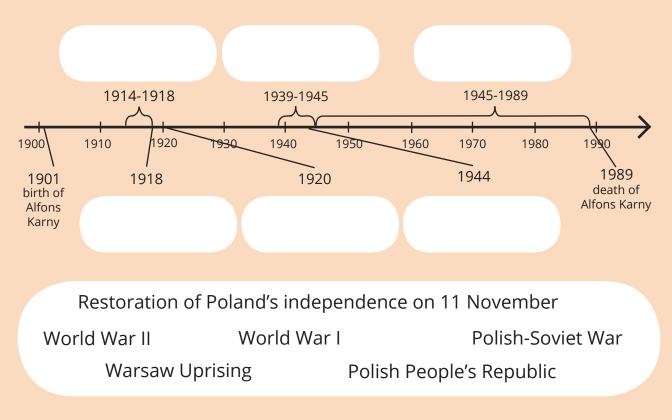

# Task 1

Alfons Karny was born in November 1901 and died in August 1989. What important historical events did he witness? Mark the events that had taken place during the artist's life on the timeline.

How do you think, could these events have affected his works?