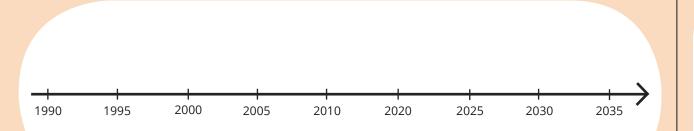

# Task 2

What historical events have you witnessed? Mark the dates and events that took place during your life on the timeline. Start from entering your date of birth.

6. a walking trip, e.g. in the mountains.